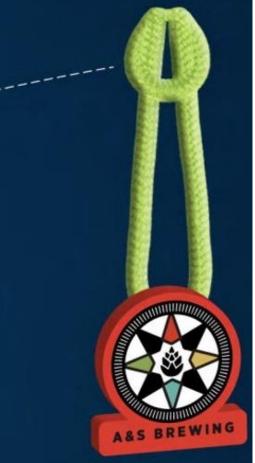

## Removable Zipper Pulls Custom zipper pulls add a recycled, recyclable and fully removable branding element