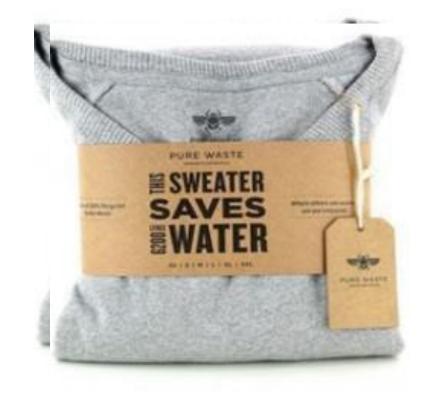

### Branded Recycled and Reusable Packaging

Reusable wrapping, recycled bundling, reusable cloth totes represent your brand through gifting