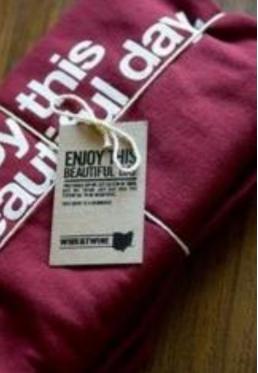

## Reusable Luggage Tags Move your brand's logo from bag to bag with reusable and transferable luggage tags

Hang Tags Recycled paper hang tags with QR codes sharing various messages, seeded paper and Fairtrade bamboo hang tags