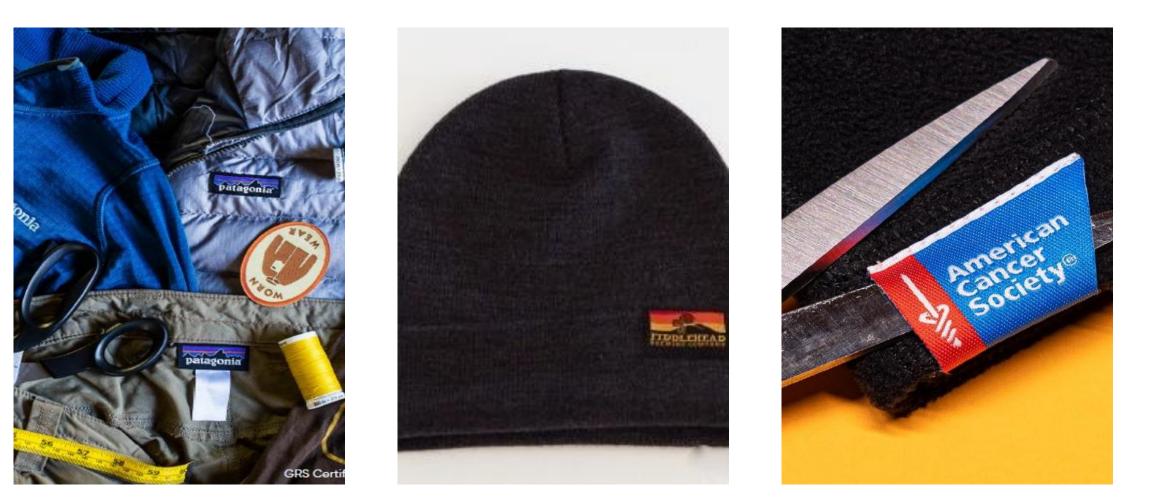

### **Approved Branding**

### **Removable Logos (preferred)**

- **Removable Zipper Pulls** ٠
- **Removable Woven Hem Labels**
- **Branded and Reusable Packaging** ٠
- **Recycled Cloth Totes** ٠
- Reusable Luggage Tags ٠
- **Recycled Hang Tags QR codes with** ٠ message, donation voucher cards
- **Companion Gifts water bottles, reusable** ٠ food containers and utensils, etc.

### **Removable Woven Labels**

Custom woven labels and embroidered patches can be easily removed from garments without damaging the fabric