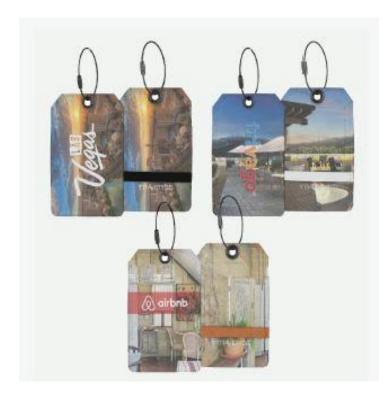

## Reusable Luggage Tags Move your brand's logo from bag to bag with reusable and transferable luggage tags

Hang Tags Recycled paper hang tags with QR codes sharing various messages, seeded paper and Fairtrade bamboo hang tags