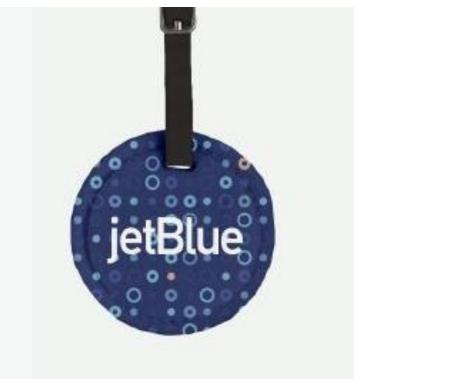

## Reusable Luggage Tags Move your brand's logo from bag to bag with reusable and transferable luggage tags

Hang Tags Recycled paper hang tags with QR codes sharing various messages, seeded paper and Fairtrade bamboo hang tags