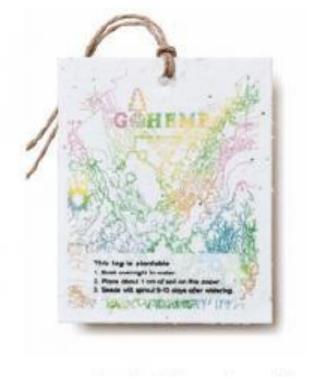

## Reusable Luggage Tags Move your brand's logo from bag to bag with reusable and transferable luggage tags

Hang Tags Recycled paper hang tags with QR codes sharing various messages, seeded paper and Fairtrade bamboo hang tags