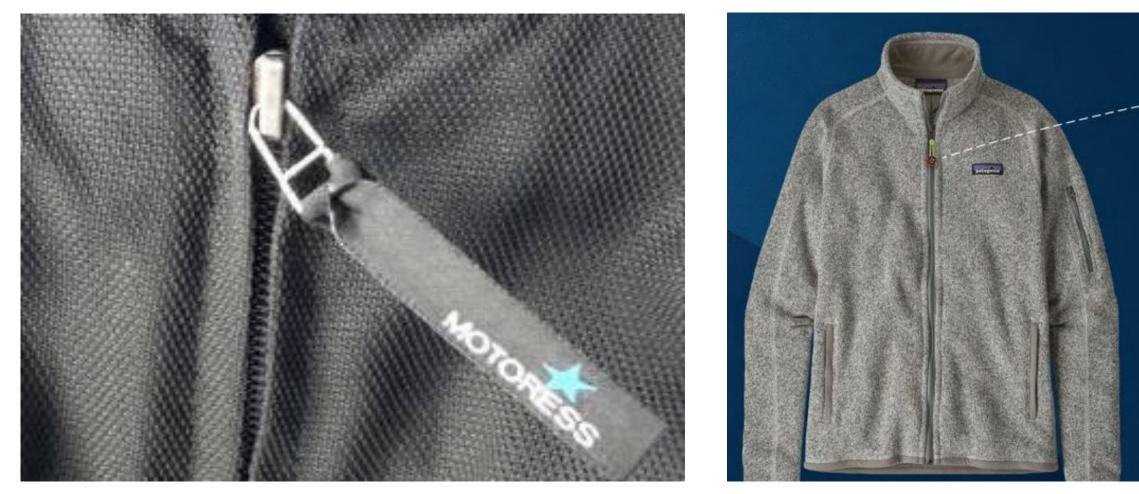

## Removable Zipper Pulls Custom zipper pulls add a recycled, recyclable and fully removable branding element

### **Responsible Attached Logos**

- **Off-Chest Embroidery** •
- **Off-Chest Embroidered Patches** •
- **Off-Chest Woven Patches**
- No embroidery on waterproof garments

Patagonia does not offer in-house decoration, but we will be happy to ship orders to your decorator of choice.