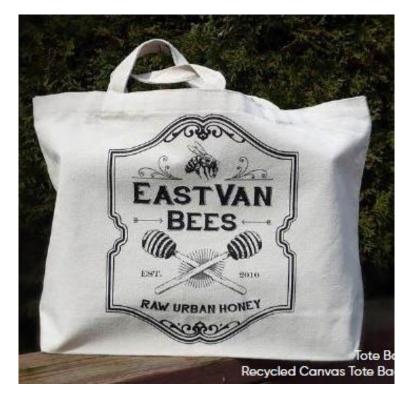

### Branded Recycled and Reusable Packaging

Reusable wrapping, recycled bundling, reusable cloth totes represent your brand through gifting